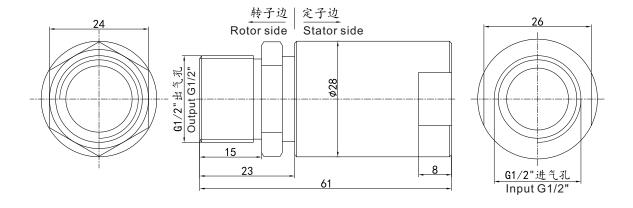

## **Drawing**

## 3001015L Series single passage pneumatic rotary union

1 In 1 Out passage, Input G1/2", Output G1/2",12~15mm pipe.

SENRING 3001015L is singel passage rotary union that transfers Compressed air, steam, vacuum and kinds of gas media.